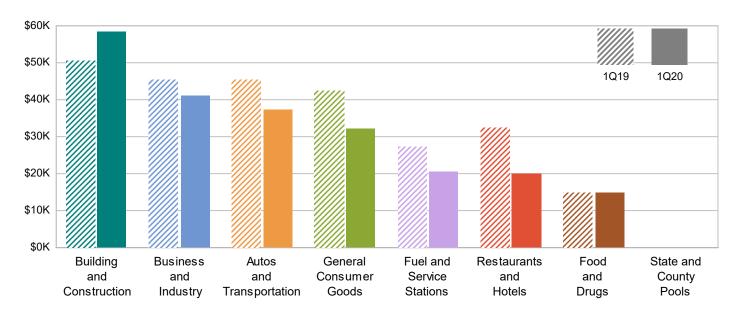

## HOLE CITY OF PLACERVILLE MEASURE J

MAJOR INDUSTRY GROUPS

| Major Industry Group      | Count | <u>1Q20</u> | <u>1Q19</u> | <u>\$ Change</u> | <u>% Change</u> |
|---------------------------|-------|-------------|-------------|------------------|-----------------|
| Building and Construction | 316   | 58,281      | 50,426      | 7,854            | 15.6%           |
| Business and Industry     | 2,391 | 40,973      | 45,309      | (4,336)          | -9.6%           |
| Autos and Transportation  | 381   | 37,173      | 45,472      | (8,299)          | -18.2%          |
| General Consumer Goods    | 1,449 | 32,257      | 42,428      | (10,171)         | -24.0%          |
| Fuel and Service Stations | 59    | 20,709      | 27,321      | (6,612)          | -24.2%          |
| Restaurants and Hotels    | 82    | 19,959      | 32,404      | (12,445)         | -38.4%          |
| Food and Drugs            | 69    | 15,053      | 15,075      | (22)             | -0.1%           |
| Transfers & Unidentified  | 856   | 1,796       | 1,112       | 683              | 61.5%           |
| State and County Pools    | -     | 0           | 0           | 0                | -N/A-           |
| Total                     | 5,603 | 226,201     | 259,548     | (33,347)         | -12.8%          |

## 1Q19 Compared To 1Q20