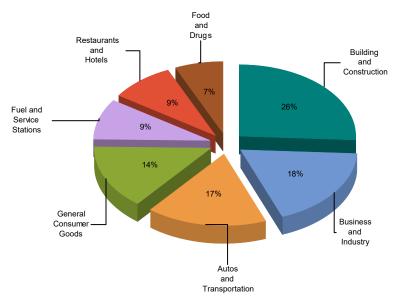

## HOLE CITY OF PLACERVILLE MEASURE J

MAJOR INDUSTRY GROUPS

| Major Industry Group      | Count | <u>1Q20</u> | <u>1Q19</u> | <u>\$ Change</u> | <u>% Change</u> |
|---------------------------|-------|-------------|-------------|------------------|-----------------|
| Building and Construction | 316   | 58,281      | 50,426      | 7,854            | 15.6%           |
| Business and Industry     | 2,391 | 40,973      | 45,309      | (4,336)          | -9.6%           |
| Autos and Transportation  | 381   | 37,173      | 45,472      | (8,299)          | -18.2%          |
| General Consumer Goods    | 1,449 | 32,257      | 42,428      | (10,171)         | -24.0%          |
| Fuel and Service Stations | 59    | 20,709      | 27,321      | (6,612)          | -24.2%          |
| Restaurants and Hotels    | 82    | 19,959      | 32,404      | (12,445)         | -38.4%          |
| Food and Drugs            | 69    | 15,053      | 15,075      | (22)             | -0.1%           |
| Transfers & Unidentified  | 856   | 1,796       | 1,112       | 683              | 61.5%           |
| State and County Pools    | -     | 0           | 0           | 0                | -N/A-           |
| Total                     | 5,603 | 226,201     | 259,548     | (33,347)         | -12.8%          |

## 1Q20 Percent of Total